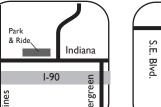

### Popular Park & Ride Lots

Hastings Served by weekend route: #25 Division

Mirabeau Point Served by weekend routes: #32 Trent/Montgomery #96 Pines/Sullivan #97 South Valley

**#98** Liberty Lake via Sprague