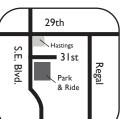

### Popular Park & Ride Lots

Hastings Served by weekend route: #25 Division

Mirabeau Point Served by weekend routes: #32 Trent/Montgomery #96 Pines/Sullivan #97 South Valley

**#98** Liberty Lake via Sprague