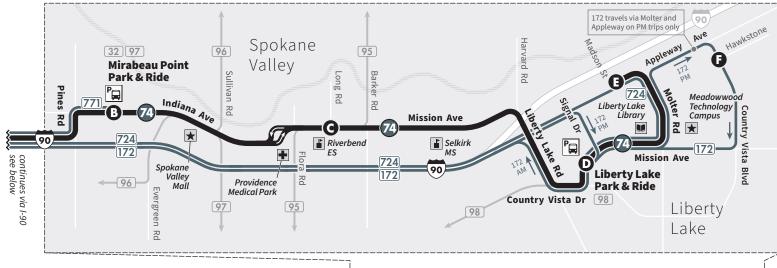

Liberty Lake

Mirabeau/

Liberty Lake Tech Express

**Mirabeau Express** 

### **Effective May 2024**

Meadowwood
Technology Campus

Liberty Lake Park & Ride

Spokane Valley Mall

> Mirabeau Point Park & Ride

Downtown Spokane
STA Plaza

All services are accessible for people using wheelchairs.

Liberty Lake ExpressLiberty Lake Tech Express

(7/1) MI

**771** Mirabeau Express

### This route operates on Weekdays only.

On Saturday, Sunday and Holidays, use Routes 32, 95, 96 and 97 for service to Indiana Ave corridor in Spokane Valley.

On Saturday, Sunday and Holidays, use Route 98 for service to Liberty Lake.