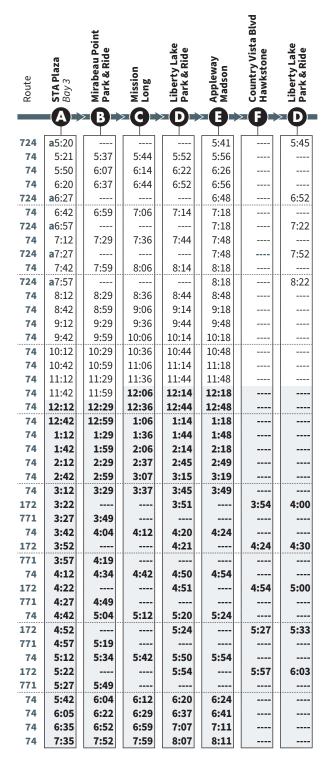

### **Customer Service at STA Plaza**

701 W Riverside Ave

Monday–Friday, 7:00am–6:00pm Saturday, Noon–5:00pm