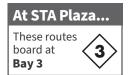

# WEEKDAY **TO DOWNTOWN**

| 74          5:08         5:11         5:19         5:26         5:42         74           74          5:36         5:39         5:47         5:54         6:10         724           771             6:07         6:24         724>           74          6:02         6:06         6:13         6:22         6:39         74>           172          6:32         6:36         6:43         6:52         7:09         74>           74          6:52         6:53          7:14         771          6:53          7:14         771         7724         724>         74          6:59         7:03         7:11         7:20         7:39         74>           74          6:59         7:03         7:11         7:20         7:39         74>           74          6:59         7:03         7:11         7:20         7:39         74>           74          6:59         7:03         7:34         7:42         751         8:09         74>                                                                                                                                                                                                                  | Route | Liberty Lake<br>Park & Ride | Country Vista Blvd<br>Hawkstone | Appleway Madson | Liberty Lake<br>Park & Ride | Mission | Mirabeau Point<br>Park & Ride | <b>STA Plaza</b><br>Arrive | continues as |
|-----------------------------------------------------------------------------------------------------------------------------------------------------------------------------------------------------------------------------------------------------------------------------------------------------------------------------------------------------------------------------------------------------------------------------------------------------------------------------------------------------------------------------------------------------------------------------------------------------------------------------------------------------------------------------------------------------------------------------------------------------------------------------------------------------------------------------------------------------------------------------------------------------------------------------------------------------------------------------------------------------------------------------------------------------------------------------------------------------------------------------------------------------------------------|-------|-----------------------------|---------------------------------|-----------------|-----------------------------|---------|-------------------------------|----------------------------|--------------|
| 74                                                                                                                                                                                                                                                                                                                                                                                                                                                                                                                                                                                                                                                                                                                                                                                                                                                                                                                                                                                                                                                                                                                                                                    |       | •و-                         | ¤ <b>(</b> )⇒                   | ≥ <b>∃</b> ⇒    | <b>≖D</b> ∍                 | ×G →    | ≥B⇒                           | × A                        |              |
| 74                                                                                                                                                                                                                                                                                                                                                                                                                                                                                                                                                                                                                                                                                                                                                                                                                                                                                                                                                                                                                                                                                                                                                                    | 74    |                             |                                 | 5:08            | 5:11                        | 5:19    | 5:26                          | 5:42                       | 74 >         |
| 771          6:02         6:06         6:13         6:22         6:39         74>           74          6:02         6:06         6:13         6:22         6:39         74>           172          a6:14          6:23          6:44         724>           74          6:32         6:36         6:43         6:52         7:09         74>           172          6:59         7:03         7:11         7:20         7:39         74>           74          6:59         7:03         7:11         7:20         7:39         74>           172          6:59         7:03         7:11         7:20         7:39         74>           172          7:14          7:23          7:37         7:54         724>           74          7:30         7:34         7:42         7:51         8:00         8:10         8:28           74          7:47         7:51         8:00         8:10         8:28           74          8:17         8:21 <th></th> <th></th> <th></th> <th></th> <th></th> <th></th> <th></th> <th></th> <th></th>                                                                                                                          |       |                             |                                 |                 |                             |         |                               |                            |              |
| 74                                                                                                                                                                                                                                                                                                                                                                                                                                                                                                                                                                                                                                                                                                                                                                                                                                                                                                                                                                                                                                                                                                                                                                    |       |                             |                                 |                 |                             |         |                               |                            | 724 >        |
| 172                                                                                                                                                                                                                                                                                                                                                                                                                                                                                                                                                                                                                                                                                                                                                                                                                                                                                                                                                                                                                                                                                                                                                                   | 74    |                             |                                 | 6:02            | 6:06                        | 6:13    |                               |                            | 74 >         |
| 771          6:32         6:36         6:43         6:52         7:09         74 > 74 > 74 > 74 > 74 > 74 > 74 > 74                                                                                                                                                                                                                                                                                                                                                                                                                                                                                                                                                                                                                                                                                                                                                                                                                                                                                                                                                                                                                                                   | 172   |                             | <b>a</b> 6:14                   |                 |                             |         | lI                            |                            |              |
| 172                                                                                                                                                                                                                                                                                                                                                                                                                                                                                                                                                                                                                                                                                                                                                                                                                                                                                                                                                                                                                                                                                                                                                                   | 771   |                             |                                 |                 |                             |         | 6:37                          | 6:54                       | 724 >        |
| 771          6:59         7:03         7:11         7:20         7:39         74>           172          6:59         7:03         7:11         7:20         7:39         74>           771            7:37         7:54         724>           74          7:30         7:34         7:42         7:51         8:09         74>           74          8:17         8:21         8:30         8:40         8:58           74          8:47         8:51         9:00         9:10         9:28           74          9:47         9:51         10:00         10:10         10:28           74          9:47         9:51         10:00         10:10         10:58           74          10:47         10:51         11:00         11:10         11:28           74          10:47         10:51         11:00         11:10         11:28           74          11:47         11:51         12:00         12:10         12:28           74          12:47                                                                                                                                                                                                            | 74    |                             |                                 | 6:32            |                             | 6:43    | 6:52                          | 7:09                       | 74 >         |
| 74          6:59         7:03         7:11         7:20         7:39         74>           172          a7:14          7:23          7:44         7:42         7:54         724>         724>         7:54         724>         724>         724>         724>         724>         724>         724>         724>         724>         724>         724>         724>         724>         724>         724>         724>         724>         724>         724>         724>         724>         724>         724>         724>         724>         724>         724>         724>         724>         724>         724>         724>         724>         724>         724>         724>         724>         724>         724>         724>         724>         724>         724>         724>         724>         724>         724>         724>         724>         724>         724>         724>         724>         724>         724>         724>         724>         724>         724>         724         724         724         724         724         724         724         724         724         724         724         724         724 | 172   |                             | <b>a</b> 6:44                   |                 | 6:53                        |         |                               |                            |              |
| 172                                                                                                                                                                                                                                                                                                                                                                                                                                                                                                                                                                                                                                                                                                                                                                                                                                                                                                                                                                                                                                                                                                                                                                   |       |                             |                                 |                 |                             |         |                               |                            | 724 >        |
| 771           7:30         7:34         7:42         7:51         8:09         74 >           74          7:47         7:51         8:00         8:10         8:28           74          8:17         8:21         8:30         8:40         8:58           74          8:47         8:51         9:00         9:10         9:28           74          9:17         9:21         9:30         9:40         9:58           74          9:47         9:51         10:00         10:10         10:28           74          9:47         9:51         10:00         10:10         10:58           74          10:47         10:51         11:00         11:10         11:28           74          11:47         11:51         12:00         12:10         12:28           74          11:47         11:51         12:00         12:10         12:28           74          12:17         12:21         12:30         12:40         12:58           74          12:47         12:51                                                                                                                                                                                         |       |                             |                                 | 6:59            |                             | 7:11    | 7:20                          | -                          | 74 >         |
| 74          7:30         7:34         7:42         7:51         8:09         74>           74          7:47         7:51         8:00         8:10         8:28           74          8:17         8:21         8:30         8:40         8:58           74          9:17         9:21         9:30         9:40         9:58           74          9:47         9:51         10:00         10:10         10:28           74          9:47         9:51         10:00         10:10         10:28           74          10:47         10:51         11:00         11:10         11:28           74          10:47         10:51         11:00         11:10         11:58           74          11:47         11:51         12:00         12:10         12:28           74          12:17         12:21         12:30         12:40         12:58           74          12:47         12:51         1:00         1:10         1:28           74          12:47         12:51                                                                                                                                                                                          |       |                             | <b>a</b> 7:14                   |                 | 7:23                        |         |                               |                            |              |
| 74          7:47         7:51         8:00         8:10         8:28           74          8:17         8:21         8:30         8:40         8:58           74          9:17         9:21         9:30         9:40         9:58           74          9:47         9:51         10:00         10:10         10:28           74          10:17         10:21         10:30         10:40         10:58           74          10:47         10:51         11:00         11:10         11:28           74          10:47         10:51         11:00         11:10         11:58           74          11:47         11:51         12:00         12:10         12:28           74          11:47         11:51         12:00         12:10         12:28           74          12:47         12:51         1:00         11:10         1:28           74          12:47         12:51         1:00         1:10         1:28           74          12:47         12:51         1:00 <t< th=""><th></th><th></th><th></th><th></th><th></th><th></th><th></th><th></th><th></th></t<>                                                                                   |       |                             |                                 |                 |                             |         |                               |                            |              |
| 74          8:17         8:21         8:30         8:40         8:58           74          8:47         8:51         9:00         9:10         9:28           74          9:17         9:21         9:30         9:40         9:58           74          9:47         9:51         10:00         10:10         10:28           74          10:47         10:51         11:00         11:10         11:28           74          10:47         10:51         11:00         11:40         11:58           74          11:47         11:51         12:00         12:10         12:28           74          12:17         12:21         12:30         12:40         12:58           74          12:17         12:21         12:30         12:40         12:58           74          12:47         12:51         1:00         1:10         1:28           74          1:47         1:51         2:00         2:10         2:28           74          1:47         1:51         3:30                                                                                                                                                                                         |       |                             |                                 |                 |                             |         |                               |                            | 74 >         |
| 74          8:47         8:51         9:00         9:10         9:28           74          9:17         9:21         9:30         9:40         9:58           74          9:47         9:51         10:00         10:10         10:28           74          10:47         10:51         11:00         11:10         11:28           74          11:47         11:51         12:00         12:10         12:28           74          11:47         11:51         12:00         12:10         12:28           74          12:17         12:21         12:30         12:40         12:58           74          12:17         12:21         12:30         12:40         12:58           74          12:47         12:51         1:00         1:10         1:28           74          12:47         12:51         1:00         1:10         1:58           74          1:47         1:51         2:00         2:10         2:28           74          1:47         1:51         3:00                                                                                                                                                                                       |       |                             |                                 |                 |                             |         |                               |                            |              |
| 74          9:17         9:21         9:30         9:40         9:58           74          9:47         9:51         10:00         10:10         10:28           74          10:17         10:21         10:30         10:40         10:58           74          10:47         10:51         11:00         11:10         11:28           74          11:47         11:51         12:00         12:10         12:28           74          12:17         12:21         12:30         12:40         12:58           74          12:47         12:51         1:00         1:10         1:28           74          12:47         12:51         1:00         1:10         1:28           74          1:47         1:51         2:00         2:10         2:28           74          1:47         1:51         2:00         2:10         2:28           74          2:17         2:21         2:30         2:40         2:58           74          3:17         3:21         3:30         3:42 </th <th></th> <th></th> <th></th> <th></th> <th></th> <th></th> <th></th> <th></th> <th></th>                                                                                |       |                             |                                 |                 |                             |         |                               |                            |              |
| 74          9:47         9:51         10:00         10:10         10:28           74          10:17         10:21         10:30         10:40         10:58           74          10:47         10:51         11:00         11:10         11:28           74          11:17         11:21         11:30         11:40         11:58           74          11:47         11:51         12:00         12:10         12:28           74          12:47         12:51         1:00         1:10         1:28           74          12:47         12:51         1:00         1:10         1:28           74          1:47         1:51         2:00         2:10         2:28           74          1:47         1:51         2:00         2:10         2:28           74          1:47         1:51         2:00         2:10         2:28           74          2:17         2:21         2:30         2:40         2:58           74          3:17         3:21         3:30         3:42 <th></th> <th></th> <th></th> <th></th> <th></th> <th></th> <th></th> <th></th> <th></th>                                                                                     |       |                             |                                 |                 |                             |         |                               |                            |              |
| 74          10:17         10:21         10:30         10:40         10:58           74          10:47         10:51         11:00         11:10         11:28           74          11:17         11:21         11:30         11:40         11:58           74          11:47         11:51         12:00         12:10         12:28           74          12:17         12:21         12:30         12:40         12:58           74          12:47         12:51         1:00         1:10         1:28           74          1:47         1:51         2:00         2:10         2:28           74          1:47         1:51         2:00         2:10         2:28           74          2:17         2:21         2:30         2:40         2:58           74          2:47         2:51         3:00         3:10         3:28           74          3:17         3:21         3:30         3:42         4:00           74           3:47         4:00         4:12 <th></th> <th></th> <th></th> <th></th> <th></th> <th></th> <th></th> <th></th> <th></th>                                                                                                 |       |                             |                                 |                 |                             |         |                               |                            |              |
| 74          10:47         10:51         11:00         11:10         11:28           74          11:17         11:21         11:30         11:40         11:58           74          11:47         11:51         12:00         12:10         12:28           74          12:17         12:21         12:30         12:40         12:58           74          12:47         12:51         1:00         1:10         1:28           74          1:47         1:51         2:00         2:10         2:28           74          1:47         1:51         2:00         2:10         2:28           74          2:17         2:21         2:30         2:40         2:58           74          2:47         2:51         3:00         3:10         3:28           74          2:47         2:51         3:30         3:42         4:00           74          3:47         3:51         4:00         4:12         4:30           724         4:18          3:47         4:21         4:30                                                                                                                                                                                   |       |                             |                                 | 1 1             |                             |         | 1 1                           | 1 1                        |              |
| 74          11:17         11:21         11:30         11:40         11:58           74          11:47         11:51         12:00         12:10         12:28           74          12:17         12:21         12:30         12:40         12:58           74          12:47         12:51         1:00         1:10         1:28           74           1:47         1:51         2:00         2:10         2:28           74          2:17         2:21         2:30         2:40         2:58           74          2:47         2:51         3:00         3:10         3:28           74          2:47         2:51         3:30         3:42         4:00           74            3:57         4:15         172 >           74          3:47         3:51         4:00         4:12         4:30           724         4:18          3:47         4:21         4:30         4:42         5:00           724         4:48          4:47                                                                                                                                                                                                                          |       |                             |                                 | 1 1             |                             |         |                               |                            |              |
| 74          11:47         11:51         12:00         12:10         12:28           74          12:17         12:21         12:30         12:40         12:58           74          12:47         12:51         1:00         1:10         1:28           74          1:17         1:21         1:30         1:40         1:58           74           1:47         1:51         2:00         2:10         2:28           74          2:17         2:21         2:30         2:40         2:58           74          2:47         2:51         3:00         3:10         3:28           74          3:17         3:21         3:30         3:42         4:00           74            3:57         4:15         172 >           74          3:47         3:51         4:00         4:12         4:30           724         4:18          4:21           5:15         172 >           724         4:48          4:51                                                                                                                                                                                                                                                      |       |                             |                                 |                 |                             |         |                               |                            |              |
| 74          12:17         12:21         12:30         12:40         12:58           74          12:47         12:51         1:00         1:10         1:28           74          1:17         1:21         1:30         1:40         1:58           74          1:47         1:51         2:00         2:10         2:28           74          2:17         2:21         2:30         2:40         2:58           74          2:47         2:51         3:00         3:10         3:28           74          3:17         3:21         3:30         3:42         4:00           74           3:47         3:51         4:00         4:12         4:30           724         4:18          3:47         3:51         4:00         4:12         4:30           724         4:18          4:21           5:15         172 >           724         4:48          4:51          5:15         172 >           724         5:18                                                                                                                                                                                                                                              |       |                             |                                 | 1 1             |                             |         |                               |                            |              |
| 74          12:47         12:51         1:00         1:10         1:28           74          1:17         1:21         1:30         1:40         1:58           74          1:47         1:51         2:00         2:10         2:28           74          2:17         2:21         2:30         2:40         2:58           74          2:47         2:51         3:00         3:10         3:28           74          3:17         3:21         3:30         3:42         4:00           74            3:57         4:15         172 >           74          3:47         3:51         4:00         4:12         4:30           724         4:18          4:21           4:45           74          4:17         4:21         4:30         4:42         5:00           724         4:48          4:47         4:51         5:00         5:12         5:30           724         5:18          5:21 </th <th></th> <th></th> <th></th> <th></th> <th></th> <th></th> <th></th> <th></th> <th></th>                                                                                                                                                                  |       |                             |                                 |                 |                             |         |                               |                            |              |
| 74          1:17         1:21         1:30         1:40         1:58           74          1:47         1:51         2:00         2:10         2:28           74          2:17         2:21         2:30         2:40         2:58           74          2:47         2:51         3:00         3:10         3:28           74          3:17         3:21         3:30         3:42         4:00           74            3:57         4:15         172 >           74           3:47         3:51         4:00         4:12         4:30           724         4:18          4:21           4:45           74          4:17         4:21         4:30         4:42         5:00           724         4:48          4:51           5:15         172 >           74          4:47         4:51         5:00         5:12         5:30           724         5:18          5:21         5:30 <th></th> <th></th> <th></th> <th></th> <th></th> <th></th> <th></th> <th></th> <th></th>                                                                                                                                                                                  |       |                             |                                 |                 |                             |         |                               |                            |              |
| 74          2:17         2:21         2:30         2:40         2:58           74          2:47         2:51         3:00         3:10         3:28           74          3:17         3:21         3:30         3:42         4:00           74             3:57         4:15         172 >           74           3:47         3:51         4:00         4:12         4:30           724         4:18          4:21           4:45           74           4:51           5:15         172 >           724         4:48          4:47         4:51         5:00         5:12         5:30           724         5:18          5:21           5:45         6:00         74 >           724         5:48          5:51         5:51         5:55         6:04         6:14         6:30         74 >           724         6:18          6:21 <td< th=""><th>74</th><th></th><th></th><th></th><th></th><th>1:30</th><th></th><th></th><th></th></td<>                                                                                                                                                                                                                  | 74    |                             |                                 |                 |                             | 1:30    |                               |                            |              |
| 74          2:47         2:51         3:00         3:10         3:28           74          3:17         3:21         3:30         3:42         4:00           74            3:57         4:15         172>           74           3:47         3:51         4:00         4:12         4:30           724         4:18          4:21           4:45           74           4:51          5:15         172>           724         4:48          4:47         4:51         5:00         5:12         5:30           724         5:18          5:21           5:45           74          5:17         5:21         5:30         5:42         6:00         74>           724         5:48          5:51           6:15           74          5:51         5:55         6:04         6:14         6:30         74>           724         6:18                                                                                                                                                                                                                                                                                                                               | 74    |                             |                                 | 1:47            | 1:51                        | 2:00    | 2:10                          | 2:28                       |              |
| 74          3:17         3:21         3:30         3:42         4:00           74            3:57         4:15         172 >           74           3:47         3:51         4:00         4:12         4:30           724         4:18          4:21           4:45           74           4:51           5:15         172 >           74           4:47         4:51         5:00         5:12         5:30           724         5:18          5:21           5:45           74          5:17         5:21         5:30         5:42         6:00         74 >           724         5:48          5:51           6:15           74          5:51         5:55         6:04         6:14         6:30         74 >           724         6:18          6:21           6:45           74 </th <th>74</th> <th>  </th> <th></th> <th>2:17</th> <th>2:21</th> <th>2:30</th> <th>2:40</th> <th>2:58</th> <th></th>                                                                                                                                                                                                                                                     | 74    |                             |                                 | 2:17            | 2:21                        | 2:30    | 2:40                          | 2:58                       |              |
| 74            3:57         4:15         172 >           74          3:47         3:51         4:00         4:12         4:30           724         4:18          4:21           4:45           74           4:47         4:21         4:30         4:42         5:00           724         4:48          4:47         4:51         5:00         5:12         5:30           74           5:21           5:45           74          5:51         5:21         5:30         5:42         6:00         74 >           724         5:48          5:51           6:15           74          5:51         5:55         6:04         6:14         6:30         74 >           724         6:18          6:21           6:45           74          6:21         6:25         6:34         6:44         7:00                                                                                                                                                                                                                                                                                                                                                                   | 74    |                             |                                 |                 |                             |         |                               |                            |              |
| 74          3:47         3:51         4:00         4:12         4:30           724         4:18          4:21           4:45           74          4:17         4:21         4:30         4:42         5:00           724         4:48          4:51           5:15         172 >           74           4:47         4:51         5:00         5:12         5:30           724         5:18          5:21           5:45           74          5:51         5:21         5:30         5:42         6:00         74 >           724         5:48          5:51           6:15           74          5:51         5:55         6:04         6:14         6:30         74 >           724         6:18          6:21           6:45           74          6:21         6:25         6:34         6:44         7:00 <th></th> <th></th> <th></th> <th>3:17</th> <th>3:21</th> <th>3:30</th> <th></th> <th></th> <th></th>                                                                                                                                                                                                                                                |       |                             |                                 | 3:17            | 3:21                        | 3:30    |                               |                            |              |
| 724     4:18      4:21       4:45       74      4:17     4:21     4:30     4:42     5:00       724     4:48      4:51       5:15     172 >       74       5:21       5:45       724     5:18      5:21       5:45       74      5:51     5:21     5:30     5:42     6:00     74 >       724     5:48      5:51       6:15       74      5:51     5:55     6:04     6:14     6:30     74 >       724     6:18      6:21       6:45       74      6:21     6:25     6:34     6:44     7:00                                                                                                                                                                                                                                                                                                                                                                                                                                                                                                                                                                                                                                                                              |       |                             |                                 |                 |                             |         |                               | -                          | 172 >        |
| 74          4:17         4:21         4:30         4:42         5:00           724         4:48          4:51           5:15         172 >           74           4:47         4:51         5:00         5:12         5:30           724         5:18          5:21           5:45           74          5:51         5:21         5:30         5:42         6:00         74 >           724         5:48          5:51           6:15           74          5:51         5:55         6:04         6:14         6:30         74 >           724         6:18          6:21           6:45           74          6:21         6:25         6:34         6:44         7:00                                                                                                                                                                                                                                                                                                                                                                                                                                                                                             |       |                             |                                 |                 | 3:51                        | 4:00    | 4:12                          |                            |              |
| 724         4:48          4:51           5:15         172 >           74           4:47         4:51         5:00         5:12         5:30           724         5:18          5:21           5:45           74          5:517         5:21         5:30         5:42         6:00         74 >           724         5:48          5:51           6:15           74          5:51         5:55         6:04         6:14         6:30         74 >           724         6:18          6:21           6:45           74          6:21         6:25         6:34         6:44         7:00                                                                                                                                                                                                                                                                                                                                                                                                                                                                                                                                                                           |       | 4:18                        |                                 |                 |                             |         |                               |                            |              |
| 74      4:47     4:51     5:00     5:12     5:30       724     5:18      5:21       5:45       74      5:17     5:21     5:30     5:42     6:00     74 >       724     5:48      5:51       6:15       74      5:51     5:55     6:04     6:14     6:30     74 >       724     6:18      6:21       6:45       74      6:21     6:25     6:34     6:44     7:00                                                                                                                                                                                                                                                                                                                                                                                                                                                                                                                                                                                                                                                                                                                                                                                                       |       |                             |                                 | 1               | 4:21                        | 4:30    | 4:42                          |                            | 170          |
| 724         5:18          5:21           5:45           74          5:17         5:21         5:30         5:42         6:00         74 >           724         5:48          5:51           6:15           74          5:51         5:55         6:04         6:14         6:30         74 >           724         6:18          6:21           6:45           74          6:21         6:25         6:34         6:44         7:00                                                                                                                                                                                                                                                                                                                                                                                                                                                                                                                                                                                                                                                                                                                                  |       | 4:48                        |                                 | 1               | 4.54                        |         |                               | 1                          | 1/2>         |
| 74      5:17     5:21     5:30     5:42     6:00     74 >       724     5:48      5:51       6:15       74      5:51     5:55     6:04     6:14     6:30     74 >       724     6:18      6:21       6:45       74      6:21     6:25     6:34     6:44     7:00                                                                                                                                                                                                                                                                                                                                                                                                                                                                                                                                                                                                                                                                                                                                                                                                                                                                                                      |       | F-10                        |                                 |                 | 4:51                        |         | ·   -                         |                            |              |
| 724     5:48      5:51       6:15       74      5:51     5:55     6:04     6:14     6:30     74 >       724     6:18      6:21       6:45       74      6:21     6:25     6:34     6:44     7:00                                                                                                                                                                                                                                                                                                                                                                                                                                                                                                                                                                                                                                                                                                                                                                                                                                                                                                                                                                      |       | 2:18                        |                                 |                 | E-21                        |         |                               |                            | 71 >         |
| 74      5:51     5:55     6:04     6:14     6:30     74 >       724     6:18      6:21       6:45       74      6:21     6:25     6:34     6:44     7:00                                                                                                                                                                                                                                                                                                                                                                                                                                                                                                                                                                                                                                                                                                                                                                                                                                                                                                                                                                                                              |       | 5.48                        |                                 |                 | 3.21                        | 3.30    |                               |                            | 14-          |
| 724 6:18 6:21 6:45<br>74 6:21 6:25 6:34 6:44 7:00                                                                                                                                                                                                                                                                                                                                                                                                                                                                                                                                                                                                                                                                                                                                                                                                                                                                                                                                                                                                                                                                                                                     |       | 3.46                        |                                 |                 | 5.55                        | 6:04    |                               |                            | 7 <i>4</i> > |
| 74 6:21 6:25 6:34 6:44 7:00                                                                                                                                                                                                                                                                                                                                                                                                                                                                                                                                                                                                                                                                                                                                                                                                                                                                                                                                                                                                                                                                                                                                           |       | 6:18                        |                                 |                 | 3.33                        |         |                               |                            | , ,          |
|                                                                                                                                                                                                                                                                                                                                                                                                                                                                                                                                                                                                                                                                                                                                                                                                                                                                                                                                                                                                                                                                                                                                                                       |       |                             | ·                               |                 | 6:25                        | 6:34    | 6:44                          |                            |              |
|                                                                                                                                                                                                                                                                                                                                                                                                                                                                                                                                                                                                                                                                                                                                                                                                                                                                                                                                                                                                                                                                                                                                                                       |       |                             |                                 |                 |                             |         |                               |                            | 74 >         |
| 74 7:26 7:29 7:37 7:44 8:00                                                                                                                                                                                                                                                                                                                                                                                                                                                                                                                                                                                                                                                                                                                                                                                                                                                                                                                                                                                                                                                                                                                                           |       |                             |                                 |                 |                             |         |                               |                            | •            |
| 74 8:26 8:29 8:37 8:44 9:00                                                                                                                                                                                                                                                                                                                                                                                                                                                                                                                                                                                                                                                                                                                                                                                                                                                                                                                                                                                                                                                                                                                                           | 74    |                             |                                 |                 |                             |         |                               |                            |              |

Light type indicates AM times

### **Bold/shaded type indicates PM times**

Times are estimates based on normal conditions. Please be at your bus stop approximately 5 minutes before the bus is scheduled to depart.

### **Notes**

This trip does not serve Mirabeau Point Park & Ride