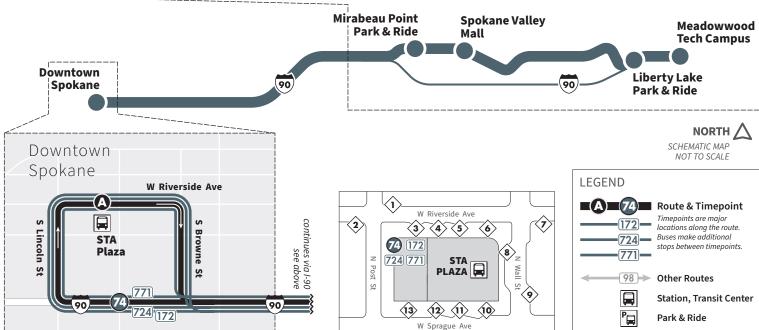

### **Effective May 2024**

Meadowwood
Technology Campus

Liberty Lake Park & Ride

Spokane Valley Mall

> Mirabeau Point Park & Ride

Downtown Spokane
STA Plaza

All services are accessible for people using wheelchairs.